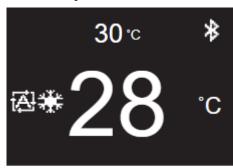

## Adjust Temperature

Ensure you are on the home screen, as shown below.

Press **=** and **=** to change the temperature.