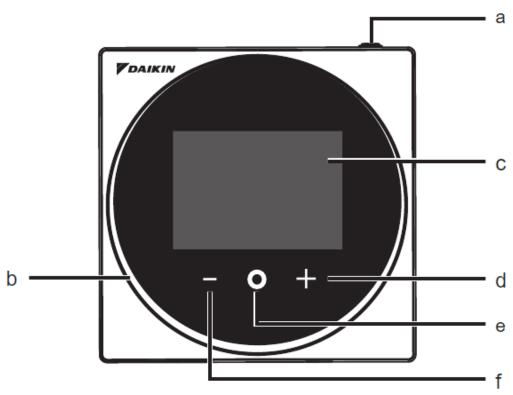

## **Basic Controls**

| а | ON/OFF                      | <ul><li>Press this button to turn on the system.</li><li>Press this button again to turn off the system.</li></ul>                                                                                     |
|---|-----------------------------|--------------------------------------------------------------------------------------------------------------------------------------------------------------------------------------------------------|
| b | STATUS<br>INDICATOR         | During operation, the light ring around the display lights up blue/red/green.  Lights up blue: Operating Blinks red: Error is occurring Lights up/blinks green: Bluetooth connecting                   |
| С | LCD                         | Displays the current setpoint and air conditioner operation status.                                                                                                                                    |
| d | NAVIGATE/<br>ADJUST         | Navigate right.     Adjust a setting.                                                                                                                                                                  |
| е | SELECT/<br>ACTIVATE/<br>SET | <ul> <li>From the home screen, enter the user menu.</li> <li>From the user menu, enter one of the submenus.</li> <li>From their respective submenu, activate an operation/ventilation mode.</li> </ul> |
| f | NAVIGATE/<br>ADJUST         | Navigate left.     Adjust the setting.                                                                                                                                                                 |